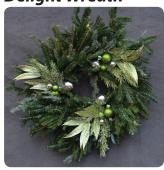

# **Signature Wreaths**

18" Berry Merry Christmas Wreath

20" Boughs & Branches Wreath

**Traditional** Wreath

See order form for available sizes.

20" Wintergreen **Delight Wreath** 

**Crimson Shimmer** Wreath