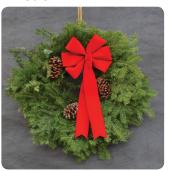

# **Signature Wreaths**

18" Berry Merry Christmas Wreath

20" Boughs & Branches Wreath

**Traditional** Wreath

See order form for available sizes.

20" Wintergreen **Delight Wreath** 

**Crimson Shimmer** Wreath