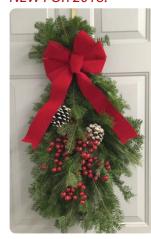

# **Doorstep Favorites**

11" Spruce Tip

Winterberry Swag

**NEW FOR 2018!** 

Finished height is approximately 30 inches.