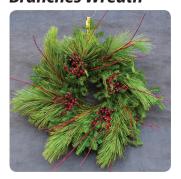

# **Signature Wreaths**

18" Berry Merry Christmas Wreath

20" Boughs & Branches Wreath

**Traditional** Wreath

See order form for available sizes.

20" Wintergreen **Delight Wreath** 

**Crimson Shimmer** Wreath