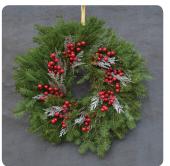

# **Signature Wreaths**

18" Berry Merry Christmas Wreath

20" Boughs & Branches Wreath

**Traditional** Wreath

See order form for available sizes.

20" Wintergreen **Delight Wreath** 

**Crimson Shimmer** Wreath