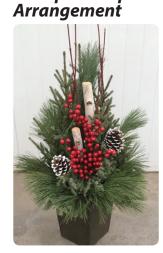

# **Doorstep Favorites**

11" Spruce Tip

Winterberry Swag

**NEW FOR 2018!** 

Finished height is approximately 30 inches.