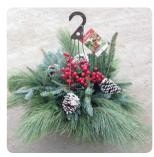

# Holiday Hanging Basket

25' Balsam **Garland** 

All of our Holiday Greens are made with fresh cut balsam/mixed greens and are assembled right here at Gertens for outstanding quality! All wreaths are handmade, sizes are approximate.