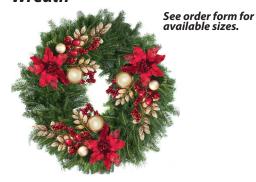

# **Signature Wreaths**

18" Berry Merry Christmas Wreath

20" Boughs & Branches Wreath

**Traditional** Wreath

See order form for available sizes.

20" Wintergreen **Delight Wreath** 

**Crimson Shimmer** Wreath